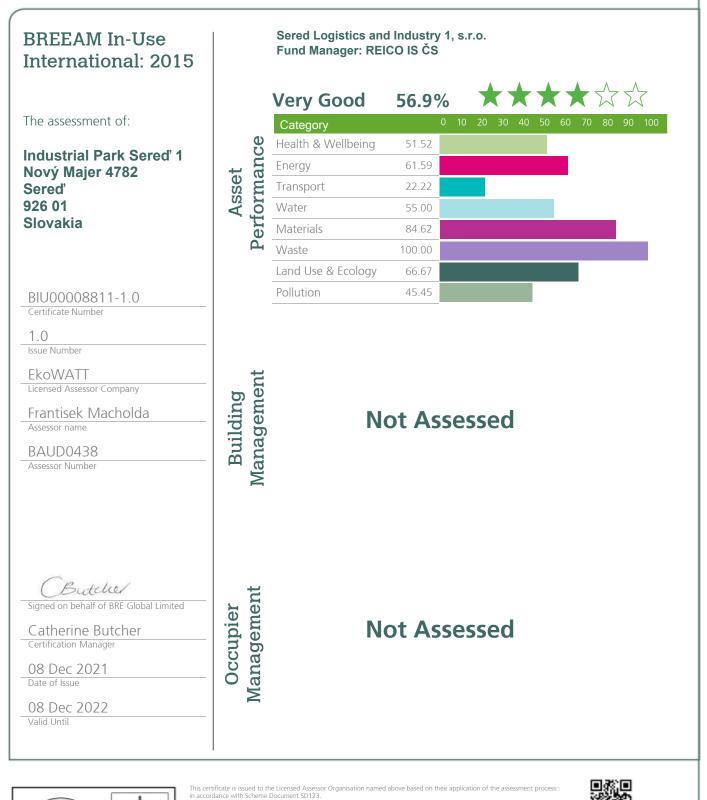

## BREEAM®

Code for a Sustainable Built Environment www.breeam.com

| BREEAM In-Use<br>The assessment of:<br>Industrial Park Sered' 1<br>Nový Majer 4782<br>Sered'<br>926 01<br>Slovakia | TAINABLE BUILT                                                                                              |
|--------------------------------------------------------------------------------------------------------------------|-------------------------------------------------------------------------------------------------------------|
| has been carried out according to Technical Manu                                                                   | al:                                                                                                         |
| BREEAM In-Use International: 2015                                                                                  |                                                                                                             |
| by a Licensed Assessor for:                                                                                        |                                                                                                             |
| Sered Logistics and Industry 1, s.r.o.<br>Fund Manager: REICO IS ČS<br>Certificate Number: BIU00008811-1.0         | lssue: <b>1.0</b>                                                                                           |
| The assessment process is certified by BRE Global<br>Scheme Document SD123                                         |                                                                                                             |
| Scheme Document 3D125                                                                                              |                                                                                                             |
| Asset Performance: 56.9%                                                                                           | EkoWATT                                                                                                     |
|                                                                                                                    | Licensed Assessor Company                                                                                   |
| Asset Performance: 56.9%                                                                                           |                                                                                                             |
| Asset Performance: 56.9%<br>Very Good<br>★★★★★★☆☆☆                                                                 | Licensed Assessor Company<br>Frantisek Macholda<br>Assessor name<br>BAUD0438                                |
| Asset Performance: 56.9%<br>Very Good<br>★★★★★★☆☆☆<br>Building Management:                                         | Licensed Assessor Company<br>Frantisek Macholda<br>Assessor name<br>BAUD0438<br>Assessor Number             |
| Asset Performance: 56.9%<br>Very Good<br>★★★★★☆☆☆                                                                  | Licensed Assessor Company<br>Frantisek Macholda<br>Assessor name<br>BAUD0438                                |
| Asset Performance: 56.9%<br>Very Good<br>★★★★★☆☆☆<br>Building Management:                                          | Licensed Assessor Company<br>Frantisek Macholda<br>Assessor name<br>BAUD0438<br>Assessor Number<br>CButcher |

Not Assessed

SD123 Cert. No.BlU00008811-1.0 BF1255 Rev 3.1

Page 1 of 2

© BRE Global Ltd, 2021